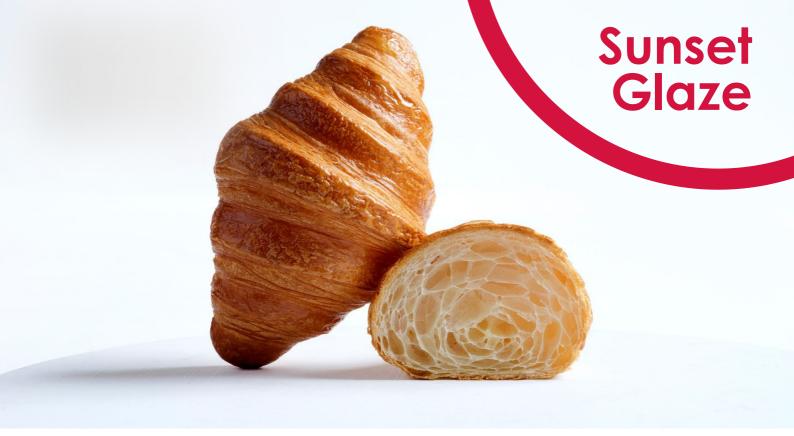

# A plant-based egg wash substitute that adds an irresistible golden shine to your creations.

Discover <u>Sunset Glaze</u>, a plant-based egg wash alternative that can be stored at ambient temperature thanks to our Ultra-High Temperature (UHT) production process. Simplify your baking operations with our allergen-free formulas, while elevating the look of your baked goods. Use straight from the box or dilute with up to 30% water.