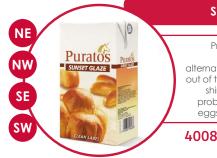

## Sunset Glaze Easy Clean

Produced using UHT technology, Sunset Glaze is an egg-wash alternative that is sterile when it comes out of the pack. It delivers outstanding shine and color and avoids all the problems you might have using real eggs, no matter how fresh they are.

4008689 12x1 L Tetrapack

NE Northeast only

FOOD INNOVATION FOR GOOD

Interested in hearing more about our