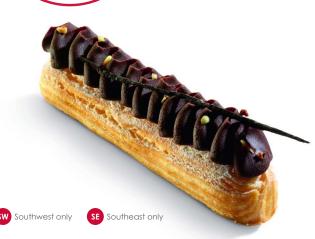

A dark semisweet bake stable real chocolate chip with a sweet cocoa flavor. (1,000 pieces per pound).

4008334 25 lb bag



#### **Belcolade Milk Chocolate Selection Cacao-Trace**

A 34% cocoa milk chocolate with a perfect balance between sweetness, cocoa and milk. Famous for its versatility, this sustainable chocolate will guarantee great tasting results for your patisserie and chocolate

4006961 10 kg carton

NW SW applications.

SE



#### Chocolanté Dark Bittersweet 60% Cacao-Trace Non-GMO

A sustainable, Non-GMO chocolate harvested through our Cacao-Trace program with remarkable body and taste

25 lb carton 4008414

#### Chocolanté Milk 36% Cacao-Trace Non-GMO

A milk chocolate, suitable for many applications. Made with sustainable Cacao-Trace chocolate liquor.

4008318 25 lb carton











SW



## **Cream Fillings & Decoration**



#### **Belcolade Ganache**

A dark chocolate ganache made with pure Belgian Chocolate used to enrobe or decorate cakes, pastries or as rich chocolate filling for cakes and truffles.

4107194

20 lb pail



#### **Miroir Neutre**

Ready to use cold application glaze, perfect for mousses, bavorois, cheesecakes, and fine patisserie.

4102441

11 lb pail



#### **Deli Caramel**

Inspired by South America's famous 'Dulce de Leche', Deli Caramel, made from cooked milk and sugar, offers the infinite pleasure of an authentic milk caramel.

4107158

20 lb pail



#### Harmony Sublimo Neutre Glaze

Ready to use neutral flavor cold set glaze. Ideal for fruit tarts, cakes and puff pastries.

4107176

26.44 lb bag-in-box



#### **Deli Citron Lemon