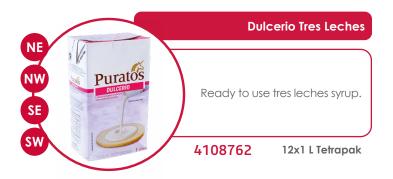

#### **Dulcerio Sponge Cake Mix**

A convenient mix used for the production of Sponge cakes designed for Tres Leches cakes.

4107381

50 lb bag

#### **Tegral Genoise**

A convenient mix used for sponge cakes, jelly rolls and tres leches. Add eggs and water.

4107217

50 lb bag