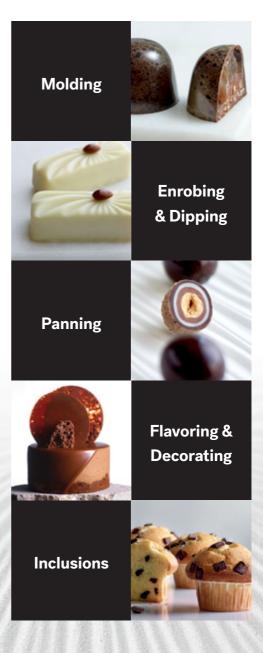

### **Applications**

#### **Shapes & colors**

- Oark, milk, white
- Wafers, chips, chunks, stars & shavings

Enrobing & Dipping

**Panning** 

Flavoring & Decorating

Inclusions